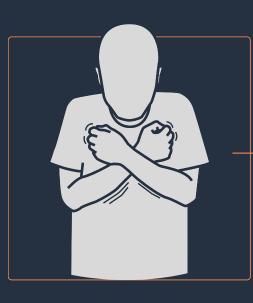

## FREEZE

Pressing the gas and break at the same time. Feeling a lot of energy but unable to take action. Stuck.
Frustrated.