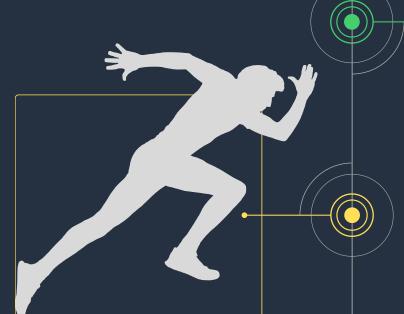

### SYMPATHETIC

Threat. Fight or flight. Making an enemy. Mobilization of energy. Anger, rage, fear, anxiety, stress. Must solve a problem. Must do something. Possibility is threatened.